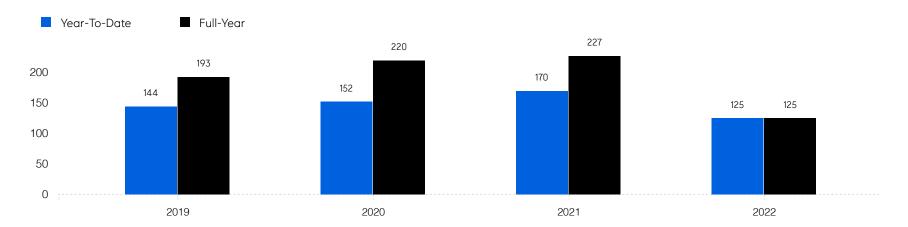

-6.5%    |
|                       | # OF CONTRACTS | 150          | 101          | -32.7%   |
|                       | # NEW LISTINGS | 210          | 126          | -40.0%   |
| Condo/Co-op/Townhouse | # OF SALES     | 13           | 18           | 38.5%    |
|                       | SALES VOLUME   | \$4,417,250  | \$6,194,500  | 40.2%    |
|                       | MEDIAN PRICE   | \$331,750    | \$298,500    | -10.0%   |
|                       | AVERAGE PRICE  | \$339,788    | \$344,139    | 1.3%     |
|                       | AVERAGE DOM    | 41           | 30           | -26.8%   |
|                       | # OF CONTRACTS | 16           | 15           | -6.2%    |
|                       | # NEW LISTINGS | 15           | 19           | 26.7%    |

## Clark

#### Historic Sales



### Historic Sales Prices



## COMPASS

Source: Garden State MLS, 01/01/2020 to 09/30/2022 Source: NJMLS, 01/01/2020 to 09/30/2022 Source: Hudson MLS, 01/01/2020 to 09/30/2022

Compass is a licensed real estate broker and abides by Equal Housing Opportunity laws. All material presented herein is intended for informational purposes only. Information is compiled from sources deemed reliable but is subject to errors, omissions, changes in price, condition, sale, or withdrawal without notice. No statement is made as to the accuracy of any description. All measurements and square footages are approximate. This is not intended to solicit property already listed. Nothing herein shall be construed as legal, accounting or other professional advice outside the realm of real estate brokerage.