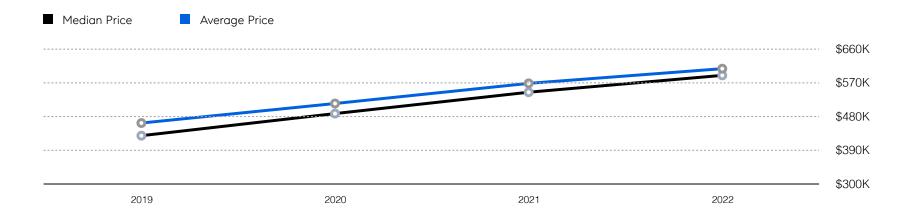

| # OF CONTRACTS | 150          | 101          | -32.7%   |
|                       | # NEW LISTINGS | 210          | 126          | -40.0%   |
| Condo/Co-op/Townhouse | # OF SALES     | 13           | 18           | 38.5%    |
|                       | SALES VOLUME   | \$4,417,250  | \$6,194,500  | 40.2%    |
|                       | MEDIAN PRICE   | \$331,750    | \$298,500    | -10.0%   |
|                       | AVERAGE PRICE  | \$339,788    | \$344,139    | 1.3%     |
|                       | AVERAGE DOM    | 41           | 30           | -26.8%   |
|                       | # OF CONTRACTS | 16           | 15           | -6.2%    |
|                       | # NEW LISTINGS | 15           | 19           | 26.7%    |

## Clark

#### Historic Sales



### Historic Sales Prices



## COMPASS

Source: Garden State MLS, 01/01/2020 to 09/30/2022 Source: NJMLS, 01/01/2020 to 09/30/2022 Source: Hudson MLS, 01/01/2020 to 09/30/2022

Compass is a licensed real estate broker and abides by Equal Housing Opportunity laws. All material presented herein is intended for informational purposes only. Information is compiled from sources deemed reliable but is subject to errors, omissions, changes in price, condition, sale, or withdrawal without notice. No statement is made as to the accuracy of any description. All measurements and square footages are approximate. This is not intended to solicit property already listed. Nothing herein shall be construed as legal, accounting or other professional advice outside the realm of real estate brokerage.